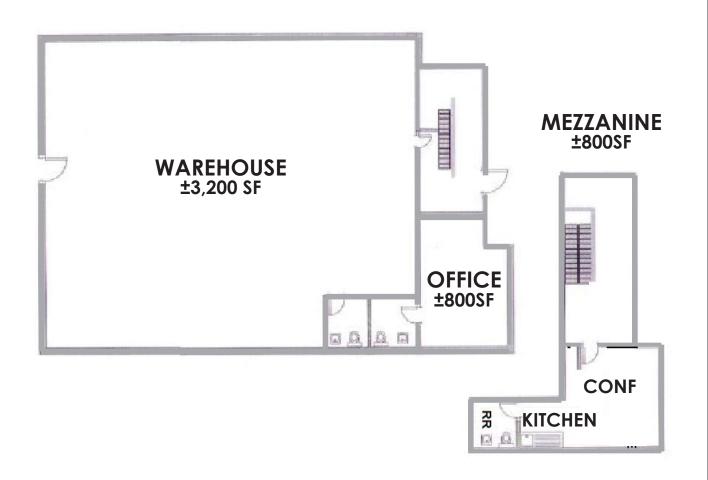

# **FLOOR PLAN**

### 15979 N 76TH ST | SUITE A | SCOTTSDALE, AZ 85260

# PROPERTY HIGHLIGHTS

**±4,800 TOTAL SF:** 

±3,200 SF WAREHOUSE ±800 SF OFFICE ±800 SF MEZZANINE INCLUDES

KITCHEN
CONFERENCE ROOM
RESTROOM W/SHOWER

IN THE HEART OF THE AIRPARK

**MINUTES FROM LOOP 101** 

**LOCAL AMENITIES INCLUDE:** 

# DIMENSIONS ARE APPROXIMATE

**NOT TO SCALE** All information furnished regarding property for sale, rental or financing is from sources deemed reliable, but no warranty or representation is made to the accuracy thereof and same is submitted to errors, omissions, change of price, rental or other conditions, prior to sale, lease or financing or withdrawal without notice. No liability of any kind is to be imposed on the broker herein. This information has been secured from sources deemed reliable, however, we make no warranties as to its accuracy.