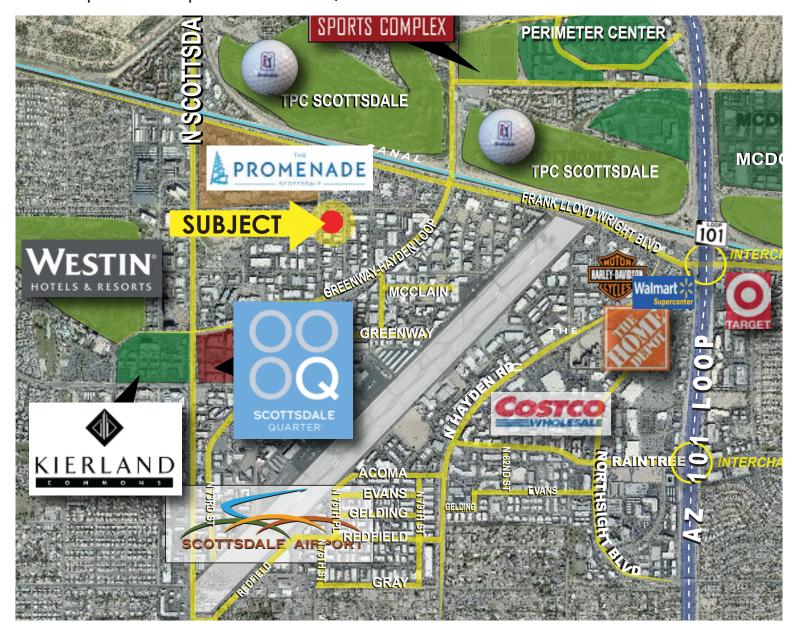

# LOCATION MAP

KIERLAND
SCOTTSDALE QUARTER
SCOTTSDALE PROMENADE

NORTH SCOTTSDALE'S FINEST SHOPPING AND DINING DESTINATIONS